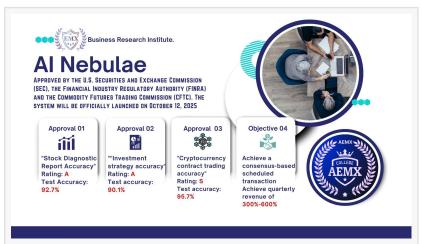

ENGLAND, NY, UNITED STATES, July 7, 2025 /EINPresswire.com/ -- Led by Director Elon Moritz, the EMX Business Research Institute has announced that its Al-driven financial platform, Al Nebulae, has successfully passed three rounds of regulatory review and is scheduled for official launch on October 12, 2025. This platform integrates artificial intelligence and blockchain technology to offer data-

Al Nebulae, the Al-Powered Financial System Developed by EMX Business Research Institute, to Officially Launch on October 12, 2025

driven decision support tools for navigating the increasingly complex global capital markets.