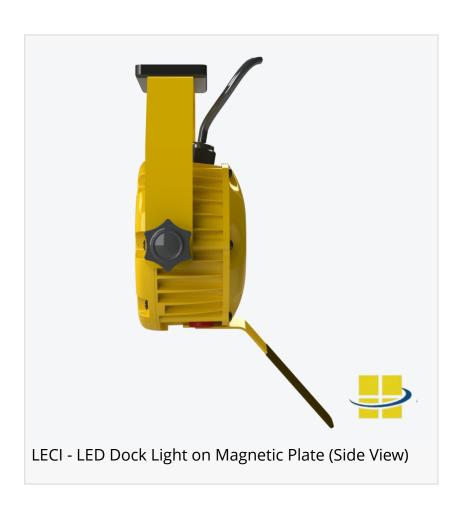

WORCESTER, MA, UNITED STATES, July 28, 2025 /EINPresswire.com/ -- Access Fixtures, a leader in commercial, industrial, and sports lighting solutions, today announced the launch of the LECI 28-watt LED Dock Light. This new LED dock lighting solution is engineered to provide long-lasting, low-maintenance performance for the most demanding industrial environments, including loading docks, warehouses, and manufacturing facilities. LECI dock lights feature a heavy-duty die-cast aluminum housing and are available in two versatile models: LECI 28-watt dock light with a

## Unparalleled Versatility:

LECI LED dock lights offer adaptable lighting for loading and unloading tasks and more. Choose the instant magnetic mount for rapid deployment and quick repositioning or the 42" articulating arm for extended reach and precise angling. Both models feature tool-less tuning and 360-