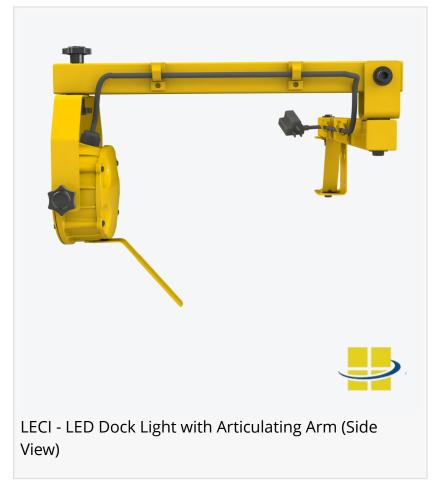

magnetic mount and <u>LECI 28-watt dock light with an articulating arm</u> to direct light precisely where it is needed most.

## Unparalleled Versatility:

LECI LED dock lights offer adaptable lighting for loading and unloading tasks and more. Choose the instant magnetic mount for rapid deployment and quick repositioning or the 42" articulating arm for extended reach and precise angling. Both models feature tool-less tuning and 360-