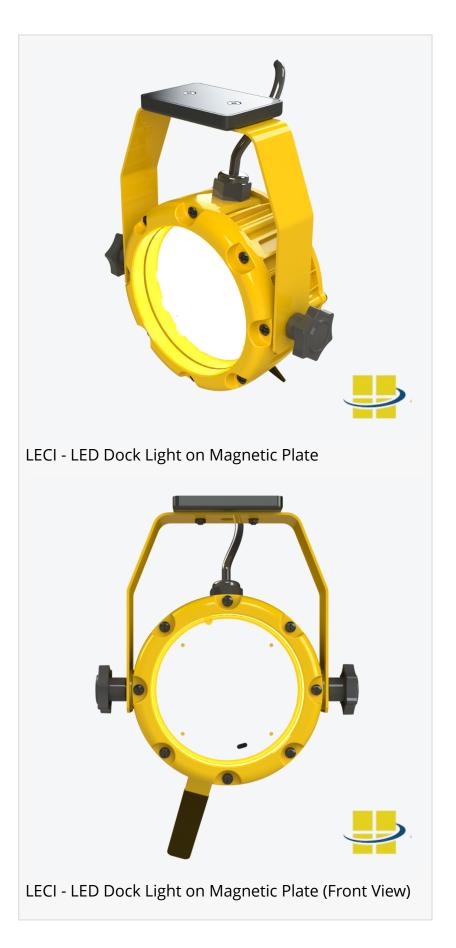

WORCESTER, MA, UNITED STATES, July 28, 2025 /EINPresswire.com/ -- Access Fixtures, a leader in commercial, industrial, and sports lighting solutions, today announced the launch of the LECI 28-watt LED Dock Light. This new LED dock lighting solution is engineered to provide long-lasting, low-maintenance performance for the most demanding industrial environments, including loading docks, warehouses, and manufacturing facilities. LECI dock lights feature a heavy-duty die-cast aluminum housing and are available in two versatile models: LECI 28-watt dock light with a

## Unparalleled Versatility:

LECI LED dock lights offer adaptable lighting for loading and unloading tasks and more. Choose the instant magnetic mount for rapid deployment and quick repositioning or the 42" articulating arm for extended reach and precise angling. Both models feature tool-less tuning and 360-