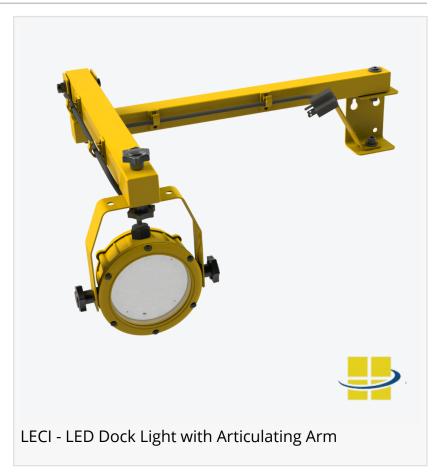

magnetic mount and <u>LECI 28-watt dock light with an articulating arm</u> to direct light precisely where it is needed most.

## Unparalleled Versatility:

LECI LED dock lights offer adaptable lighting for loading and unloading tasks and more. Choose the instant magnetic mount for rapid deployment and quick repositioning or the 42" articulating arm for extended reach and precise angling. Both models feature tool-less tuning and 360-

degree rotation, ensuring optimal illumination exactly where needed.

Superior Performance & Efficiency: Powered by advanced LED technology, LECI delivers 3,364 lumens at an efficient 122 lm/W. Meeting DLC 5.1 requirements for energy savings and featuring an L70 rating of 54,000 hours, these fixtures provide significant operational cost reductions and years of dependable, high-quality light.