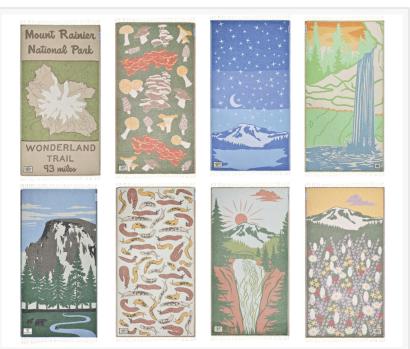

For press inquiries or partnership opportunities, please contact maria@shakalove.eco.

Amy Connelly Shaka Love aloha@shakalove.eco

Each towel in the series captures the essense of a national treasure - from El Capitans towering granite to the vibrant fungi of Rainier's forest floor: Exclusively designed for Mount Rainier, Yosemite, Everglades, and Silver Falls State Parks.