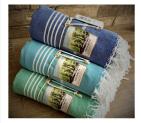

Crafted from 100% upcycled cotton, these custom woven Turkish towels showcase the spirit of Yosemite and Mount Rainier with ethically made design.

Each towel in this collection was

thoughtfully designed to reflect the unique beauty and identity of these iconic parks. Crafted from 100% sustainable upcycled cotton and ethically loomed in Turkey, the towels offer a luxurious feel and lasting quality—perfect for travel, outdoor adventures, or everyday use.

For press inquiries or partnership opportunities, please contact maria@shakalove.eco.

Amy Connelly Shaka Love aloha@shakalove.eco

Each towel in the series captures the essense of a national treasure - from El Capitans towering granite to the vibrant fungi of Rainier's forest floor: Exclusively designed for Mount Rainier, Yosemite, Everglades, and Silver Falls State Parks.