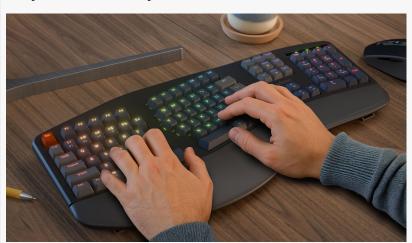

code completion, and task automation, boosting productivity across applications.

- Ergonomic Split-Key Design: The split, adjustable keyboard layout promotes a natural hand and wrist position, reducing strain and the risk of repetitive strain injuries (RSIs) during extended use. A cushioned palm rest enhances comfort for long typing sessions.et
- Multi-OS Connectivity: Supports wired, wireless (2.4 GHz RF), and Bluetooth modes, ensuring seamless compatibility with Windows, macOS, Linux, iOS, and Android devices. Switch effortlessly between up to three devices.

not only enhances productivity but also prioritizes user comfort and health. This is the future of typing."

Designed for versatility, the EasyTouch 1500 caters to diverse users—from programmers leveraging AI for code optimization to professionals managing heavy workloads and gamers seeking precision and customization. Its QMK/VIA software enables advanced programmability, while the ergonomic design ensures all-day comfort.