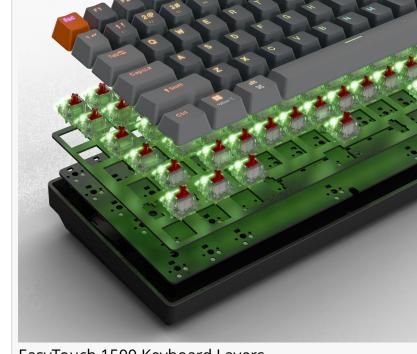

EasyTouch 1500 Keyboard Layers

- Mechanical Red Switches with RGB

Lighting: Equipped with smooth, linear red mechanical switches for precise, tactile feedback. Perkey RGB illumination is fully customizable via robust QMK/VIA software, allowing users to tailor key mappings, macros, and lighting effects for a personalized experience.