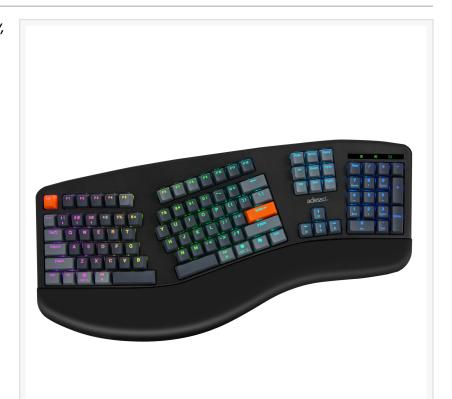

EasyTouch 1500 Al-Powered Ergonomic Mechanical Keyboard

## A Fusion of Al Innovation and Ergonomic Design

The EasyTouch 1500 combines cutting-edge AI capabilities with a sophisticated ergonomic design to deliver an unmatched typing experience. Featuring a dedicated CoPilot AI hotkey, this keyboard empowers users to access AI-driven assistance instantly, streamlining tasks like drafting emails, coding or generating creative content. Its ergonomic split-key layout and mechanical precision make it ideal for professionals, coders, creators and gamers seeking comfort and efficiency.

code completion, and task automation, boosting productivity across applications.

- Ergonomic Split-Key Design: The split, adjustable keyboard layout promotes a natural hand and wrist position, reducing strain and the risk of repetitive strain injuries (RSIs) during extended use. A cushioned palm rest enhances comfort for long typing sessions.et
- Multi-OS Connectivity: Supports wired, wireless (2.4 GHz RF), and Bluetooth modes, ensuring seamless compatibility with Windows, macOS, Linux, iOS, and Android devices. Switch effortlessly between up to three devices.