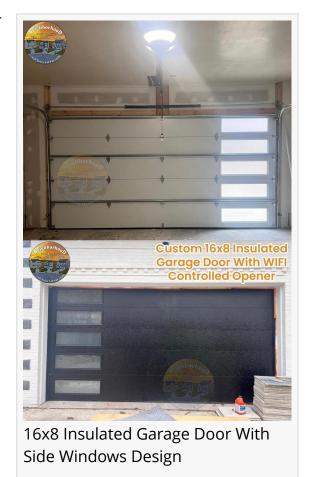

16x7 Insulated Garage Door With Side Opener

your needs.

Garage Door Repair Services in Laurel
Neighborhood Garage Door of Laurel services are
available for all makes and models. From
malfunctioning openers to broken springs,
Neighborhood Garage Door of Laurel fix it all. Our
team is available for same day garage door repair to
ensure that your garage operates smoothly and
safely.