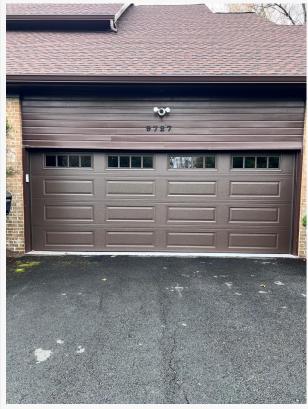

16x7 Insulated Garage Door With Belt Drive Opener

16x7 Insulated Garage Door With Belt Drive Opener1

Laurel offer same day service, ensuring your garage door issues are resolved promptly and efficiently.