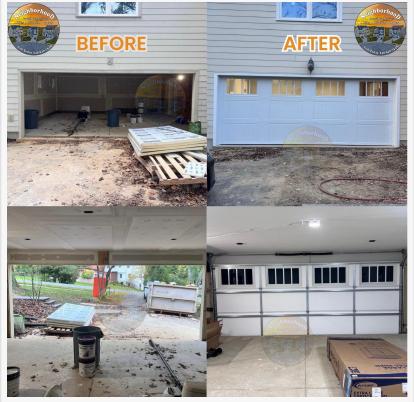

16x7 Insulated Garage Door With Side Opener

your needs.

Garage Door Repair Services in Laurel
Neighborhood Garage Door of Laurel services are
available for all makes and models. From
malfunctioning openers to broken springs,
Neighborhood Garage Door of Laurel fix it all. Our
team is available for same day garage door repair to
ensure that your garage operates smoothly and
safely.