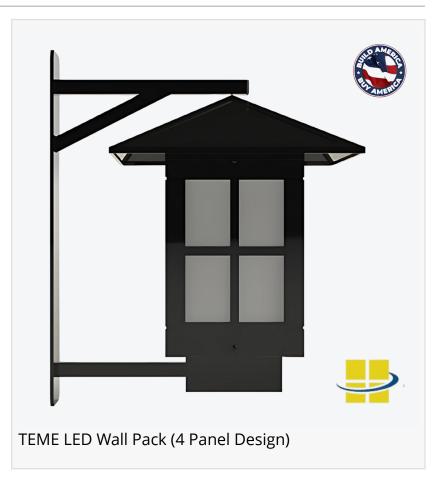

## Access Fixtures Launches TEME Lantern Style LED Wall Pack

TEME LED wall pack is a BABA-compliant, spec-grade lighting solution, with durable architectural design and an EXTREME-LIFE rating of L70 @ 225,000 hours.

WORCESTER, MA, UNITED STATES, July 21, 2025 /EINPresswire.com/ -- Access Fixtures, a leader in commercial, industrial, and sports lighting solutions, announces the launch of TEME lanternstyle LED wall packs. This new TEME provides a seamless, specification-grade lighting solution that extends a consistent and timeless architectural aesthetic to building exteriors. TEME LED wall packs are engineered for long-lasting performance, durability, and design flexibility, making them the ideal choice for a wide range of commercial and municipal applications.

## Specification Grade

Built to your exact specifications, TEME wall packs offer unmatched flexibility with a wide range of styles, wattages, finishes, optics, and Kelvin options, delivering tailored performance that aligns perfectly with any project vision. The light fixture is crafted from precision-engineered, diecast aluminum and features a super-durable powder coat finish for exceptional longevity and resilience in outdoor environments.

Steven Rothschild, CEO

and offers Kelvin options of 3000K, 4000K, and 5000K, with additional color temperature options available. Customers can select from Type II, Type III, Type IV, and Type V light distribution patterns. For ultimate design versatility, the fixture is available with seven distinct lens panel options, including clear, frosted, white opal, seeded, and patterned acrylic or polycarbonate. All versions include 0-10V dimming and operate at 120 to 277 volts or 347 to 480 volts. The fixtures are ETL listed for wet locations and backed by a 5-year warranty.