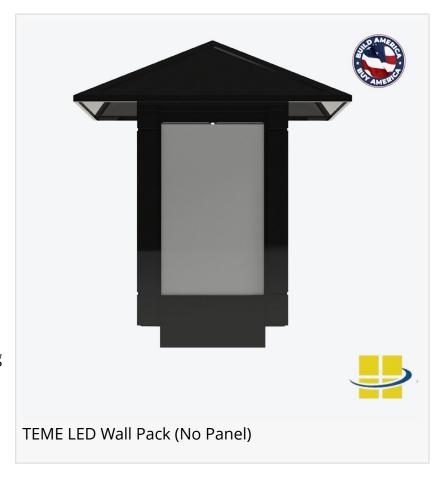

## Access Fixtures Launches TEME Lantern Style LED Wall Pack

TEME LED wall pack is a BABA-compliant, spec-grade lighting solution, with durable architectural design and an EXTREME-LIFE rating of L70 @ 225,000 hours.

WORCESTER, MA, UNITED STATES, July 21, 2025 /EINPresswire.com/ -- Access Fixtures, a leader in commercial, industrial, and sports lighting solutions, announces the launch of TEME lanternstyle LED wall packs. This new TEME provides a seamless, specification-grade lighting solution that extends a consistent and timeless architectural aesthetic to building exteriors. TEME LED wall packs are engineered for long-lasting performance, durability, and design flexibility, making them the ideal choice for a wide range of commercial and municipal applications.

## Specification Grade

Built to your exact specifications, TEME wall packs offer unmatched flexibility with a wide range of styles, wattages, finishes, optics, and Kelvin options, delivering tailored performance that aligns perfectly with any project vision. The light fixture is crafted from precision-engineered, diecast aluminum and features a super-durable powder coat finish for exceptional longevity and resilience in outdoor environments.

Steven Rothschild, CEO

and offers Kelvin options of 3000K, 4000K, and 5000K, with additional color temperature options available. Customers can select from Type II, Type III, Type IV, and Type V light distribution patterns. For ultimate design versatility, the fixture is available with seven distinct lens panel options, including clear, frosted, white opal, seeded, and patterned acrylic or polycarbonate. All versions include 0-10V dimming and operate at 120 to 277 volts or 347 to 480 volts. The fixtures are ETL listed for wet locations and backed by a 5-year warranty.