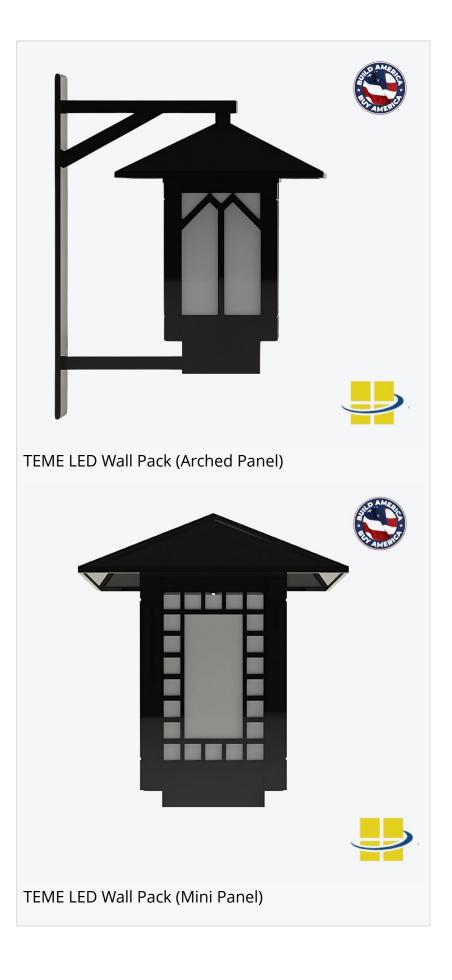

## Access Fixtures Launches TEME Lantern Style LED Wall Pack

TEME LED wall pack is a BABA-compliant, spec-grade lighting solution, with durable architectural design and an EXTREME-LIFE rating of L70 @ 225,000 hours.

WORCESTER, MA, UNITED STATES, July 21, 2025 /EINPresswire.com/ -- Access Fixtures, a leader in commercial, industrial, and sports lighting solutions, announces the launch of TEME lanternstyle LED wall packs. This new TEME provides a seamless, specification-grade lighting solution that extends a consistent and timeless architectural aesthetic to building exteriors. TEME LED wall packs are engineered for long-lasting performance, durability, and design flexibility, making them the ideal choice for a wide range of commercial and municipal applications.

## Specification Grade

Built to your exact specifications, TEME wall packs offer unmatched flexibility with a wide range of styles, wattages, finishes, optics, and Kelvin options, delivering tailored performance that aligns perfectly with any project vision. The light fixture is crafted from precision-engineered, diecast aluminum and features a super-durable powder coat finish for exceptional longevity and resilience in outdoor environments.

Steven Rothschild, CEO

and offers Kelvin options of 3000K, 4000K, and 5000K, with additional color temperature options available. Customers can select from Type II, Type III, Type IV, and Type V light distribution patterns. For ultimate design versatility, the fixture is available with seven distinct lens panel options, including clear, frosted, white opal, seeded, and patterned acrylic or polycarbonate. All versions include 0-10V dimming and operate at 120 to 277 volts or 347 to 480 volts. The fixtures are ETL listed for wet locations and backed by a 5-year warranty.