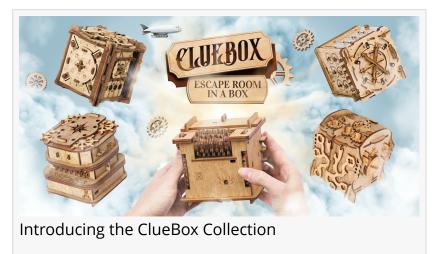

## Blue Orange Now Distributing ClueBox Brainteasers in US Retail Stores

Over Seven Hand-held Escape Room Experiences Available

SAN LEANDRO, CA, UNITED STATES, July 15, 2025 /EINPresswire.com/ -- Blue Orange Games expands high-quality offerings for hobby and specialty enthusiasts with the exciting addition of <u>ClueBox Brainteasers</u> to their collection. The original brain child and success story of IDventure in Europe, these elaborately hand-crafted laser-

cut birch wood puzzle boxes offer gamers a hand-held escape room experience.

There are seven different puzzle boxes available with interesting back-story themes. Each puzzle box takes up to 45 minutes or more to solve and becomes increasingly more difficult as one progresses in the series. Gamers are invited to solve in one sitting or pace themselves and pick-up or put down as the mood suits. Not only that, puzzles can be reassembled afterwards and double as a decorative art piece, adding flair to room aesthetics.