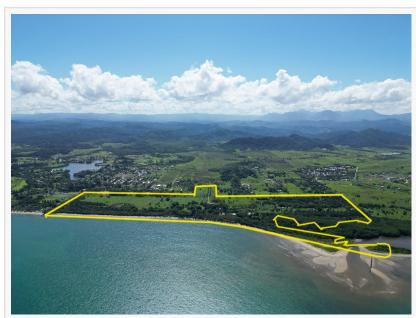

## Fiji Beachfront Freehold Land: 168 Acres in Prime Location Ideal for Luxury Tourism Now Available

168 acres of rare freehold beachfront land, now available. On Rovodrau Bay in the heart of the Pacific Harbour region with 1.3 kilometers of white sandy beach

PACIFIC HARBOUR, FIJI, July 21, 2025 /EINPresswire.com/ -- Bayshore Real Estate proudly unveils one of the most significant investment opportunities in the South Pacific—168 acres of rare freehold beachfront land, now available for acquisition. Positioned along the serene Rovodrau Bay in the heart of the Pacific Harbour region, this property boasts 1.3 kilometers of white sandy beach and offers the scale and setting to accommodate a luxury integrated resort destination unlike any other.

1.3 kilometers of white sandy beach and offers the scale and setting to accommodate a luxury integrated resort destination unlike any other

Strategically nestled between the main Queens Road Highway and the turquoise waters of Rovodrau Bay, the estate spans a total of 187 acres, which includes an additional 19.76 acres of mangrove leasehold—an ideal canvas for sustainable, eco-conscious development. The flat, development-ready terrain allows for immediate progress with minimal site preparation, making it exceptionally appealing to developers seeking efficiency and scale.

Offering one of the last and largest freehold beachfront tracts in Fiji, the site provides seamless connectivity via highway frontage on Queens Road, while its 1.3 kilometers of beach frontage

These 168 acres of rare freehold parcel opens the door to creating an immersive resort that blends high-end hospitality with authentic Fijian charm."