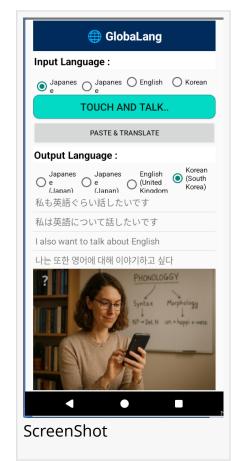

## Key Features of GlobaLang

- Works on Android smartphones
- Requires Wi-Fi only during initial setup (language selection and model download)
- Once voice recognition, translation, and text-to-speech models are downloaded, the app runs fully offline
- Supports 59 languages as of July 2025, powered by Google ML Kit's Offline Translation API
- Unique 4-Panel Simultaneous Translation View for enhanced communication clarity:
- 1. Speaker A's native language
- 2. Speaker A's first foreign language (or echo of native)
- 3. Speaker B's native language
- 4. Speaker B's first foreign language (or echo of native)

This format allows one panel to display the original spoken text, while the other shows the interpreted meaning as understood by the translation AI — enhancing communication accuracy far beyond what traditional translators can offer.